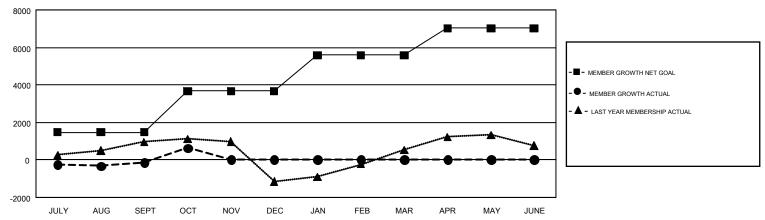

### GOALS AND ACTUAL MEMBERS CUMULATIVE

| DROPPED CLUBS: 17  DROPPED MEMBERS                |     | 503 CLUBS OF 1,827 ADDED 1 OR<br>MORE NEW MEMBERS | GENDER DISTRIBUTION  MALE 27,094 (61.48%)  FEMALE 16,973 (38.52%) |  |       |
|---------------------------------------------------|-----|---------------------------------------------------|-------------------------------------------------------------------|--|-------|
| DECEASED                                          | 71  | CLICK HERE FOR CUMULATIVE                         | TOTAL FAMILY UNIT MEMBERS                                         |  | 4,881 |
| CLUB CANCELLED                                    | 171 | MEMBERSHIP DATA                                   |                                                                   |  |       |
| OTHER         1,310           TOTAL         1,552 |     |                                                   | FAMILY MEMBERS PAYING HALF DUES                                   |  | 2,833 |
|                                                   |     |                                                   |                                                                   |  |       |

## REPORT DOES NOT INCLUDE CLUBS IN UNDISTRICTED AREAS.

|               | Club          | s           |               | Members               |                           |                         |                                                    |  |
|---------------|---------------|-------------|---------------|-----------------------|---------------------------|-------------------------|----------------------------------------------------|--|
|               | RESULTS FOR   | R 2019-2020 |               | RESULTS FOR 2019-2020 |                           |                         |                                                    |  |
| QUARTER       | NEW CLUB GOAL | NEW CLUBS   | DROPPED CLUBS | QUARTER               | MEMBER GROWTH NET<br>GOAL | MEMBER GROWTH<br>ACTUAL | DROPPED<br>MEMBERS ACTUAL<br>(including transfers) |  |
| JULY/AUG/SEPT | 50            | 2           | 17            | JULY/AUG/SEPT         | 1475                      | 1,226                   | 1,248                                              |  |
| OCT/NOV/DEC   | 70            | 18          | 0             | OCT/NOV/DEC           | 2189                      | 1,125                   | 304                                                |  |
| JAN/FEB/MAR   | 64            | 0           | 0             | JAN/FEB/MAR           | 1927                      | 0                       | 0                                                  |  |
| APR/MAY/JUNE  | 39            | 0           | 0             | APR/MAY/JUNE          | 1430                      | 0                       | 0                                                  |  |