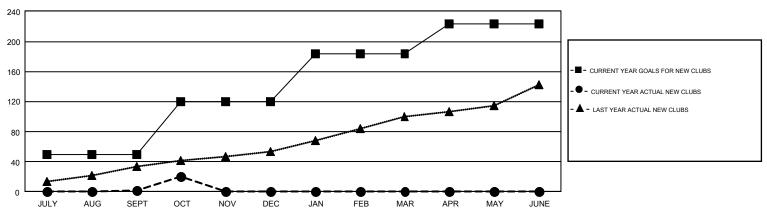

#### GOALS AND ACTUAL NEW CLUBS CUMULATIVE

## REPORT DOES NOT INCLUDE CLUBS IN UNDISTRICTED AREAS.

|               | Club          | s           |               | Members               |                           |                         |                                                    |  |
|---------------|---------------|-------------|---------------|-----------------------|---------------------------|-------------------------|----------------------------------------------------|--|
|               | RESULTS FOR   | R 2019-2020 |               | RESULTS FOR 2019-2020 |                           |                         |                                                    |  |
| QUARTER       | NEW CLUB GOAL | NEW CLUBS   | DROPPED CLUBS | QUARTER               | MEMBER GROWTH NET<br>GOAL | MEMBER GROWTH<br>ACTUAL | DROPPED<br>MEMBERS ACTUAL<br>(including transfers) |  |
| JULY/AUG/SEPT | 50            | 2           | 17            | JULY/AUG/SEPT         | 1475                      | 1,226                   | 1,248                                              |  |
| OCT/NOV/DEC   | 70            | 18          | 0             | OCT/NOV/DEC           | 2189                      | 1,125                   | 304                                                |  |
| JAN/FEB/MAR   | 64            | 0           | 0             | JAN/FEB/MAR           | 1927                      | 0                       | 0                                                  |  |
| APR/MAY/JUNE  | 39            | 0           | 0             | APR/MAY/JUNE          | 1430                      | 0                       | 0                                                  |  |